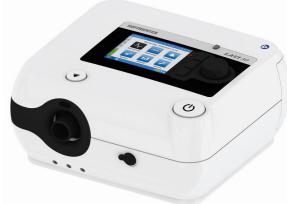

The device is suitable for use in adults weighing 30 kg or more. It can be used in clinics, sleep laboratories, nursing homes and home environment.

Made in Germany

More than Whisper-Quiet

uusi

Intelligence Pressure Release

Net exhibite and Comment hu

Intelligent Humidifier Integrated

Not only Light and Compact, but also User-friendly

NEW: With the HOFFRICHTER TRENDapp you can use a connection to a mobile device via Bluetooth, important data can be read out, converted into a PDF document and can be sent.