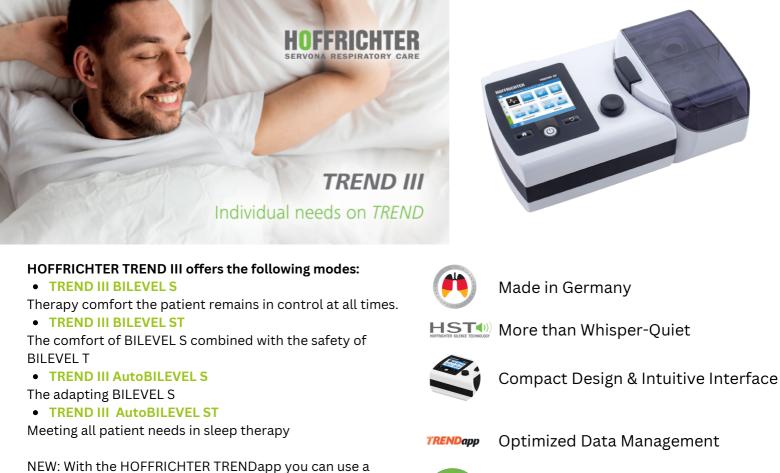

## HOFFRICHTER RESPIRATORY CARE

Made in Germany

The device is suitable for use in adults weighing 30 kg or more. It can be used in clinics, sleep laboratories, nursing homes and home environment.

Made in Germany

More than Whisper-Quiet

uusi

Intelligence Pressure Release

Net exhibite and Comment hu

Intelligent Humidifier Integrated

Not only Light and Compact, but also User-friendly

NEW: With the HOFFRICHTER TRENDapp you can use a connection to a mobile device via Bluetooth, important data can be read out, converted into a PDF document and can be sent.