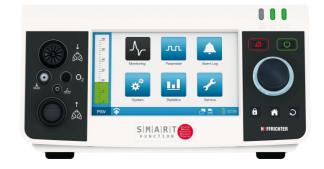

Made in Germany

More than Whisper-Quiet

Light and Compact

Simple and Intelligent Handling with Real-Time Monitoring

Ventilation Modes and Interfaces

The large, clearly arranged colour display guides users through the various ventilation modes and their specific adaptation to the needs of patients.

Intuitive Interface and Enhanced Technologies

Simultaneous parameter setting & evaluation

0

Customized monitoring set

BlueNet Interface and Analysis Software

**BlueNet Dock Station** 

BlueNet Dock Lite

Polygraphy (PG) | Polysomnography (PSG) Ambulatory Modular System