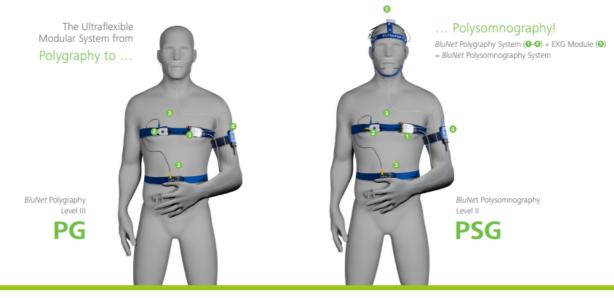

Intuitive Interface and Enhanced Technologies

Simultaneous parameter setting & evaluation

0

Customized monitoring set

BlueNet Interface and Analysis Software

**BlueNet Dock Station** 

BlueNet Dock Lite

Polygraphy (PG) | Polysomnography (PSG) Ambulatory Modular System

**BluNet** 

PG Module

EXG Module

HOFFRICHTER BluNet embodies innovation and reliability.

**Compatibility** - Analyse the data with the software you want!

**Economic Advantage** - No mandatory link between hardware and analysis software.

Ultraflexible - Modular system from PG to PSG

Innovative Design - Impressive small dimension and weight

Usability - Ease of application and analysis

Universal Accessories - Comfortable and reliable